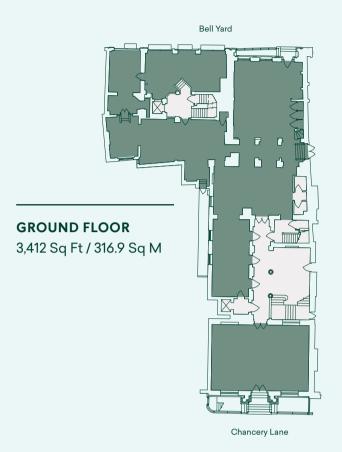

THE SPACE 3-4

5-6

## THE PROPERTY HAS **ENTRANCES ON BOTH CHANCERY LANE AND BELL YARD**

Clockwise from top:

Chancery Lane façade, Bell Yard façade, Chancery Lane façade details

THE SPACE 114 CHANCERY LANE

Above: Bell Yard

For indicative purposes only. Not to scale.