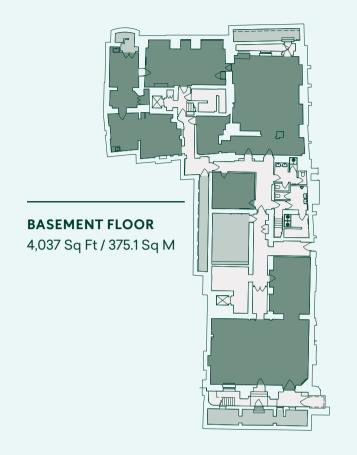

Overlooking the Royal Courts of Justice
- Grand main staircase
- Ornate rooms with high ceilings
- Exterior and roof recently refurbished

Clockwise from left: Chancery Lane entrance, façade details, Chancery Lane Façade



THE BUILDING 1-2



# THE ORNATE ROOMS TO THE CHANCERY LANE FRONTAGE HAVE IMPRESSIVE WINDOWS AND CEILINGS, SUITABLE FOR A VARIETY OF USES



CGI above to show how the main staircase would look once redecorated.





CGI's above to show how the entrance hall from Chancery Lane and how the main room in the first floor would look once redecorated.

THE SPACE 3-4



5-6





## THE PROPERTY HAS **ENTRANCES ON BOTH CHANCERY LANE AND BELL YARD**







Clockwise from top:

Chancery Lane façade, Bell Yard façade, Chancery Lane façade details

THE SPACE 114 CHANCERY LANE





















Above: Bell Yard

For indicative purposes only. Not to scale.

Chancery Lane

THE SPACE





#### LOCAL AREA

114 Chancery Lane has close access to some of the most renowned cafés, bars, restaurants and retail amenities. From long established street food markets to fine dining favourites – traditional outfitters to celebrated hotel brands.



SITUATED CENTRALLY
BETWEEN THE
WEST END AND THE
CITY IN MIDTOWN,
THE BUILDING HAS
AN UNRIVALLED
LOCATION









Top from left: New Square, Hubbard & Bell Middle from left: Gaucho, Press Coffee, Bottom from left: Lincoln's Inn Fields, Hoxton Hotel, Fabrique



**CHANCERY** 

CITY

#### **Occupiers**

- 01 Amazon
- 02 Bird & Bird
- 03 Irwin Mitchell
- 04 MediaCom
- 05 Octopus Investments
- 06 Saatchi & Saatchi
- 07 Sainsbury's
- 08 Sec