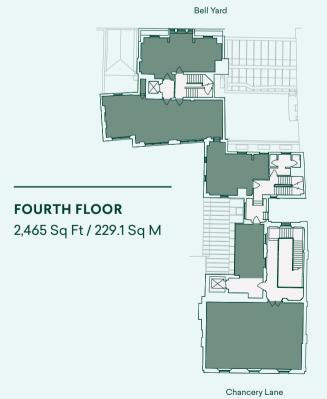

THE SPACE 3-4

5-6

## THE PROPERTY HAS **ENTRANCES ON BOTH CHANCERY LANE AND BELL YARD**

Clockwise from top:

Chancery Lane façade, Bell Yard façade, Chancery Lane façade details

THE SPACE 114 CHANCERY LANE

Above: Bell Yard

For indicative purposes only. Not to scale.