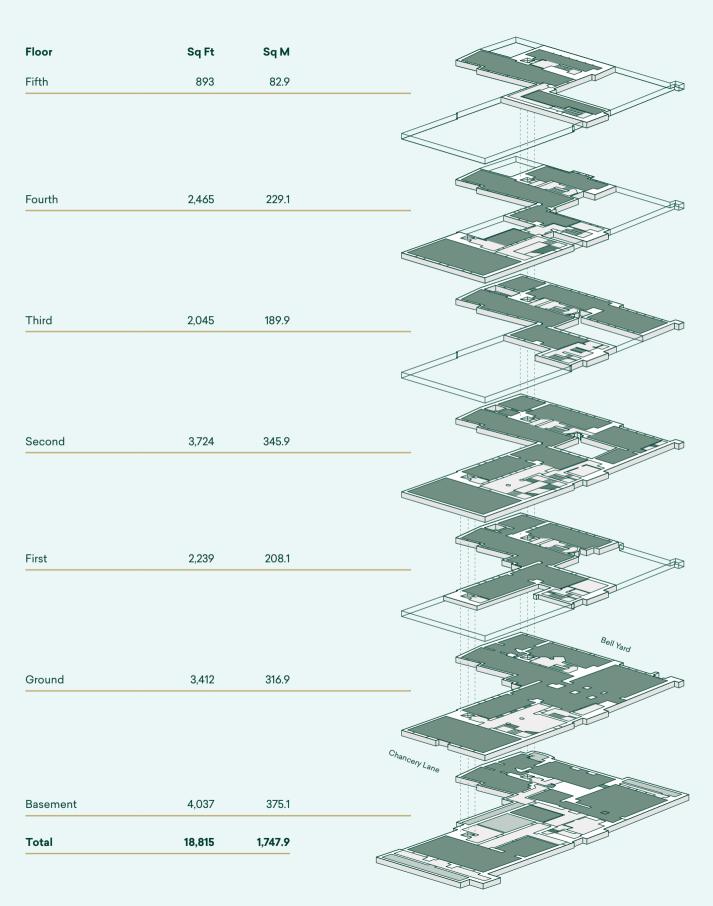

## 114 CHANCERY LANE

LONDON WC2

OFFERED ON BEHALF OF
THE LAW SOCIETY
A 18,815 SQ FT
ATTRACTIVE GRADE II
LISTED BUILDING