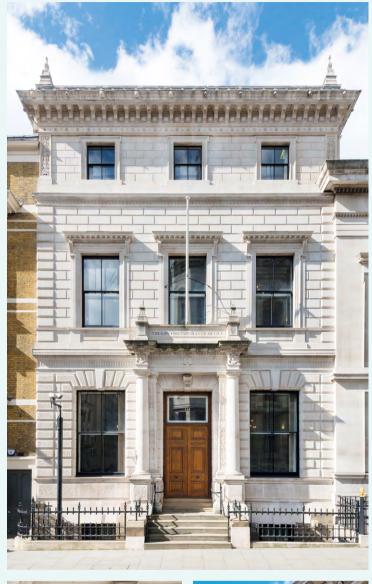

## 114 CHANCERY LANE

LONDON WC2

OFFERED ON BEHALF OF
THE LAW SOCIETY
A 18,815 SQ FT
ATTRACTIVE GRADE II
LISTED BUILDING

#### THE BUILDING

114 Chancery Lane is an impressive building constructed with Portland Stone façades.
The property was occupied by The Law Fire Insurance Society from 1859–1907 and their motif still adorns the exterior. The building was extended Ito include the Bell Yard premises in 1859, with a modern link between the buildings introduced in a refurbishment in 1994.

#### **HIGHLIGHTS**

- Impressive Grade II\* listed building
- 2 passenger lifts
- Comfort cooling
- Overlooking the Royal Courts of Justice
- Grand main staircase
- Ornate rooms with high ceilings
- Exterior and roof recently refurbished

Clockwise from left: Chancery Lane entrance, façade details, Chancery Lane Façade

THE BUILDING 1-2