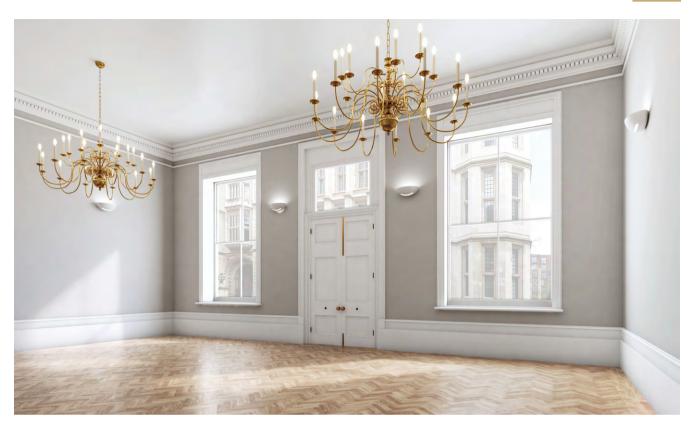

# THE ORNATE ROOMS TO THE CHANCERY LANE FRONTAGE HAVE IMPRESSIVE WINDOWS AND CEILINGS, SUITABLE FOR A VARIETY OF USES

CGI above to show how the main staircase would look once redecorated.

CGI's above to show how the entrance hall from Chancery Lane and how the main room in the first floor would look once redecorated.