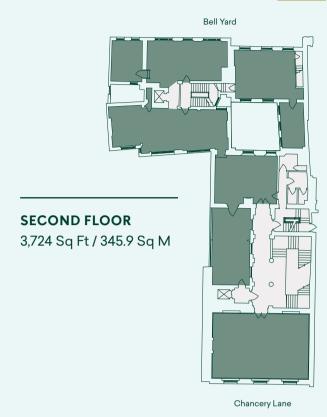

THE SPACE 3-4

5-6

## THE PROPERTY HAS **ENTRANCES ON BOTH CHANCERY LANE AND BELL YARD**

Clockwise from top:

Chancery Lane façade, Bell Yard façade, Chancery Lane façade details

THE SPACE 114 CHANCERY LANE

Above: Bell Yard

For indicative purposes only. Not to scale.