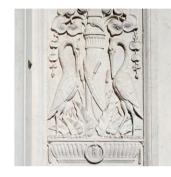

#### THE BUILDING

114 Chancery Lane is an impressive building constructed with Portland Stone façades.
The property was occupied by The Law Fire Insurance Society from 1859–1907 and their motif still adorns the exterior. The building was extended Ito include the Bell Yard premises in 1859, with a modern link between the buildings introduced in a refurbishment in 1994.

Clockwise from left: Chancery Lane entrance, façade details, Chancery Lane Façade

THE BUILDING 1-2