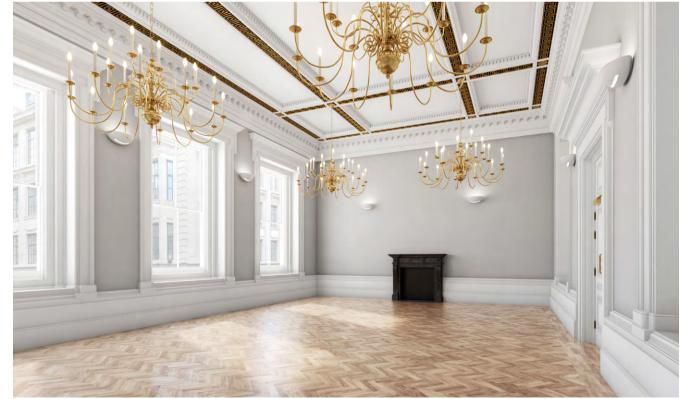

# THE ORNATE ROOMS TO THE CHANCERY LANE FRONTAGE HAVE IMPRESSIVE WINDOWS AND CEILINGS, SUITABLE FOR A VARIETY OF USES

CGI above to show how the main staircase would look once redecorated.

CGI's above to show how the entrance hall from Chancery Lane and how the main room in the first floor would look once redecorated.