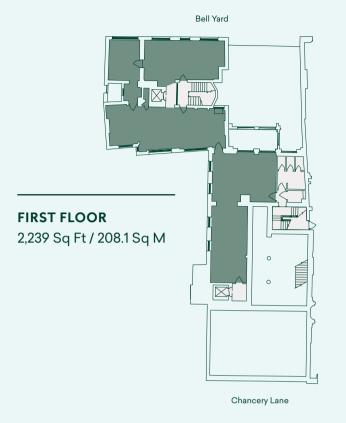

THE SPACE 3-4

5-6

## THE PROPERTY HAS **ENTRANCES ON BOTH CHANCERY LANE AND BELL YARD**

Clockwise from top:

Chancery Lane façade, Bell Yard façade, Chancery Lane façade details

THE SPACE 114 CHANCERY LANE

Above: Bell Yard

For indicative purposes only. Not to scale.