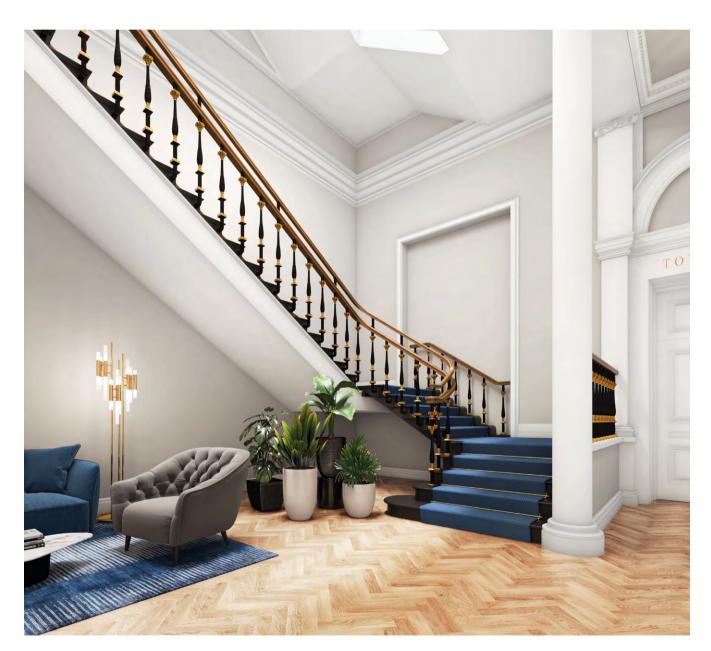

# THE ORNATE ROOMS TO THE CHANCERY LANE FRONTAGE HAVE IMPRESSIVE WINDOWS AND CEILINGS, SUITABLE FOR A VARIETY OF USES

CGI above to show how the main staircase would look once redecorated.

CGI's above to show how the entrance hall from Chancery Lane and how the main room in the first floor would look once redecorated.