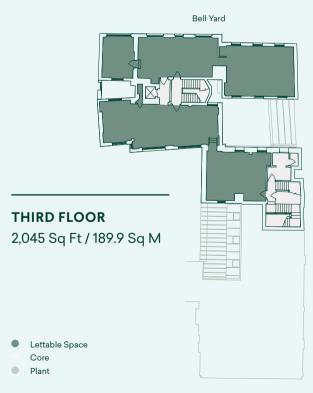

THE SPACE 3-4

5-6

## THE PROPERTY HAS **ENTRANCES ON BOTH CHANCERY LANE AND BELL YARD**

Clockwise from top:

Chancery Lane façade, Bell Yard façade, Chancery Lane façade details

THE SPACE 114 CHANCERY LANE

Above: Bell Yard

For indicative purposes only. Not to scale.