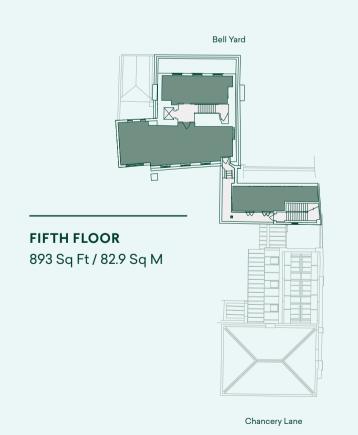

THE SPACE 3-4

5-6

## THE PROPERTY HAS **ENTRANCES ON BOTH CHANCERY LANE AND BELL YARD**

Clockwise from top:

Chancery Lane façade, Bell Yard façade, Chancery Lane façade details

THE SPACE 114 CHANCERY LANE

Above: Bell Yard

For indicative purposes only. Not to scale.