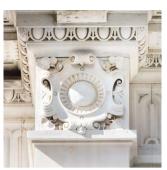

#### THE BUILDING

114 Chancery Lane is an impressive building constructed with Portland Stone façades.
The property was occupied by The Law Fire Insurance Society from 1859–1907 and their motif still adorns the exterior. The building was extended Ito include the Bell Yard premises in 1859, with a modern link between the buildings introduced in a refurbishment in 1994.

Clockwise from left: Chancery Lane entrance, façade details, Chancery Lane Façade

THE BUILDING 1-2