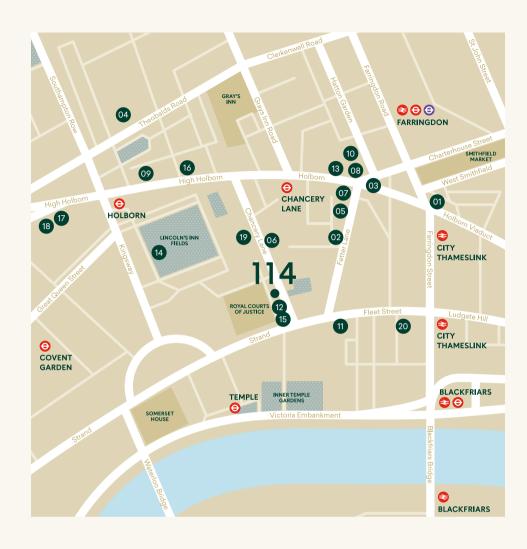

#### LOCAL AREA

114 Chancery Lane has close access to some of the most renowned cafés, bars, restaurants and retail amenities. From long established street food markets to fine dining favourites – traditional outfitters to celebrated hotel brands.

SITUATED CENTRALLY
BETWEEN THE
WEST END AND THE
CITY IN MIDTOWN,
THE BUILDING HAS
AN UNRIVALLED
LOCATION

Top from left: New Square, Hubbard & Bell Middle from left: Gaucho, Press Coffee, Bottom from left: Lincoln's Inn Fields, Hoxton Hotel, Fabrique

#### **Occupiers**

- 01 Amazon
- 02 Bird & Bird
- 03 Irwin Mitchell
- 04 MediaCom
- 05 Octopus Investments
- 06 Saatchi & Saatchi
- 07 Sainsbury's
- 08 Secret Escapes
- 09 Slater & Gordon
- 10 Trainline

#### **Amenities**

- 11 Apex Hotel
- 12 Baranis
- 13 Bounce
- 14 Fields Bar & Kitchen
- 15 Gaucho
- 16 Kimchee
- 17 Hoxton Hotel
- 18 Hubbard & Bell

**FARRINGDON** 

- 19 Press Coffee
- 20 Shot

**BLACKFRIARS** 