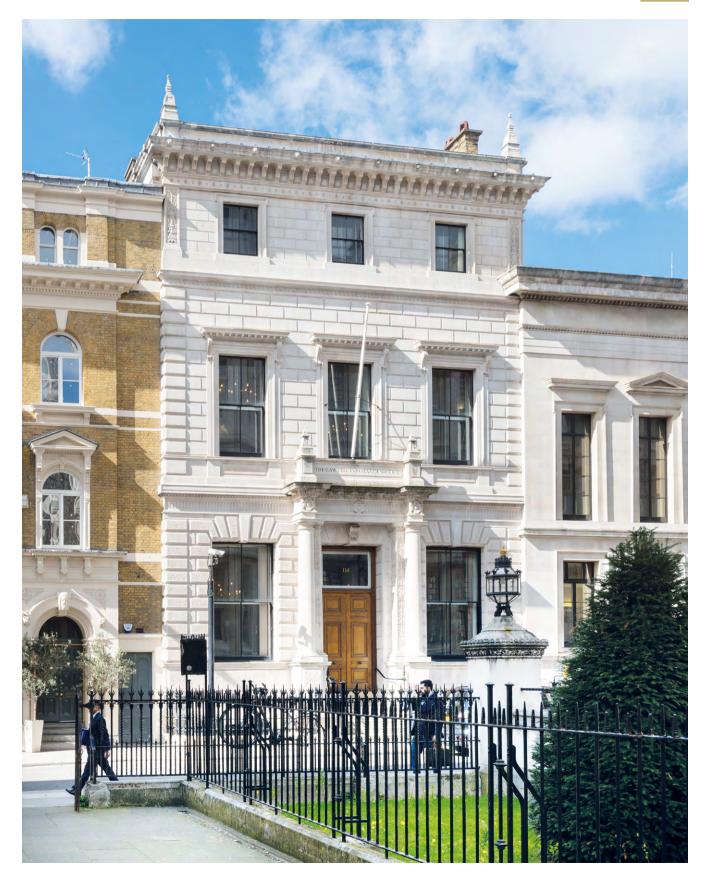

## 114 CHANCERY LANE

LONDON WC2

OFFERED ON BEHALF OF
THE LAW SOCIETY
A 18,815 SQ FT
ATTRACTIVE GRADE II
LISTED BUILDING

#### THE BUILDING

114 Chancery Lane is an impressive building constructed with Portland Stone façades.
The property was occupied by The Law Fire Insurance Society from 1859–1907 and their motif still adorns the exterior. The building was extended Ito include the Bell Yard premises in 1859, with a modern link between the buildings introduced in a refurbishment in 1994.

#### **HIGHLIGHTS**

- Impressive Grade II\* listed building
- 2 passenger lifts
- Comfort cooling
- Overlooking the Royal Courts of Justice
- Grand main staircase
- Ornate rooms with high ceilings
- Exterior and roof recently refurbished